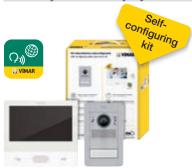

## K40607.01

- Kit comprises:

   1 hands-free video door entryphone Tab 7S IP
  Wi-Fi (40607), white with integrated Wi-Fi for
  the remote control of the call on smartphone;
- 1 audio/video color wide-angle electronic unit (41006.1);
  1 1-module Pixel entrance plate, grey (4113.101), composed of audio/video front module (41105.01), with 1 call button (41110) and flush mounting box (9191)